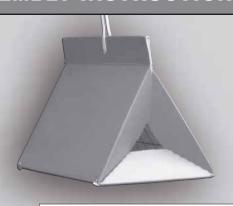

## **DELTA II TRAP ASSEMBLY INSTRUCTIONS**

## How to assemble:

Fold both long edges of the trap along the lines provided. Bend the sides of the trap up, ensuring that end panels slope inward when the delta shape is formed.

Remove pheromone from foil packet and place on bottom sticky surface.