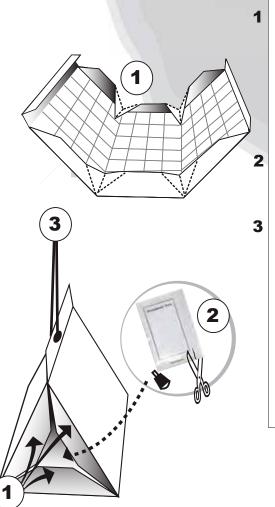

## How to assemble:

Fold both long edges of the trap along the lines provided. Bend the sides of the trap up, ensuring that end panels slope inward when the delta shape is formed.

Remove pheromone from foil packet and place on bottom sticky surface.

Fold larger top tab over the shorter tab and insert twist tie through hole for hanging.